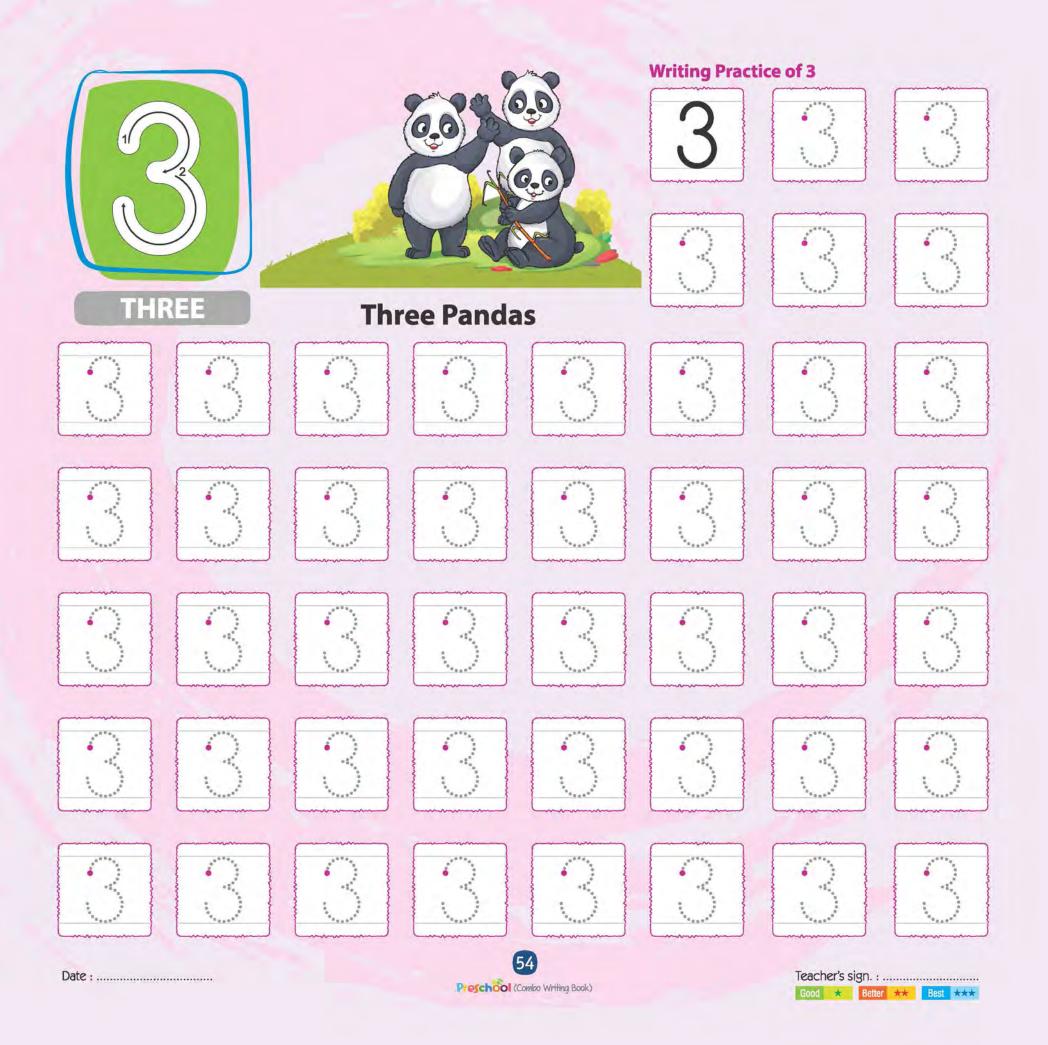

S |   |   |   |   |   |   |   |
| Ś |   |   |   |   |   |   |   |
| S |   |   |   |   |   |   |   |

42 Preschool (Combo Writing Book)





| Set. St.          | 0                 |
|-------------------|-------------------|
| $\langle \rangle$ | $\langle \rangle$ |
|                   | it is             |



Preschool (Combo Writing Book)













Proschool (Combo Writing Book)



Date : .....

3

ऊन







| and the |    | 1 milit |
|---------|----|---------|
| and all | 12 | 112     |

| Å  | Æ  | k | -de | At | 水 | At   | k |
|----|----|---|-----|----|---|------|---|
| Å  | k  | k | Å   | 12 | * | *    | Å |
| Æ  | 12 |   | 表   | *  | k | - At | k |
| k  |    |   |     |    |   |      |   |
| At |    |   |     |    |   |      |   |
| Å  |    |   |     |    |   |      |   |

























Colour the big square as the small square.











# The Rectangle

------Colour the big rectangle as the small rectangle.





Good ★ Better ★ Best ★★★