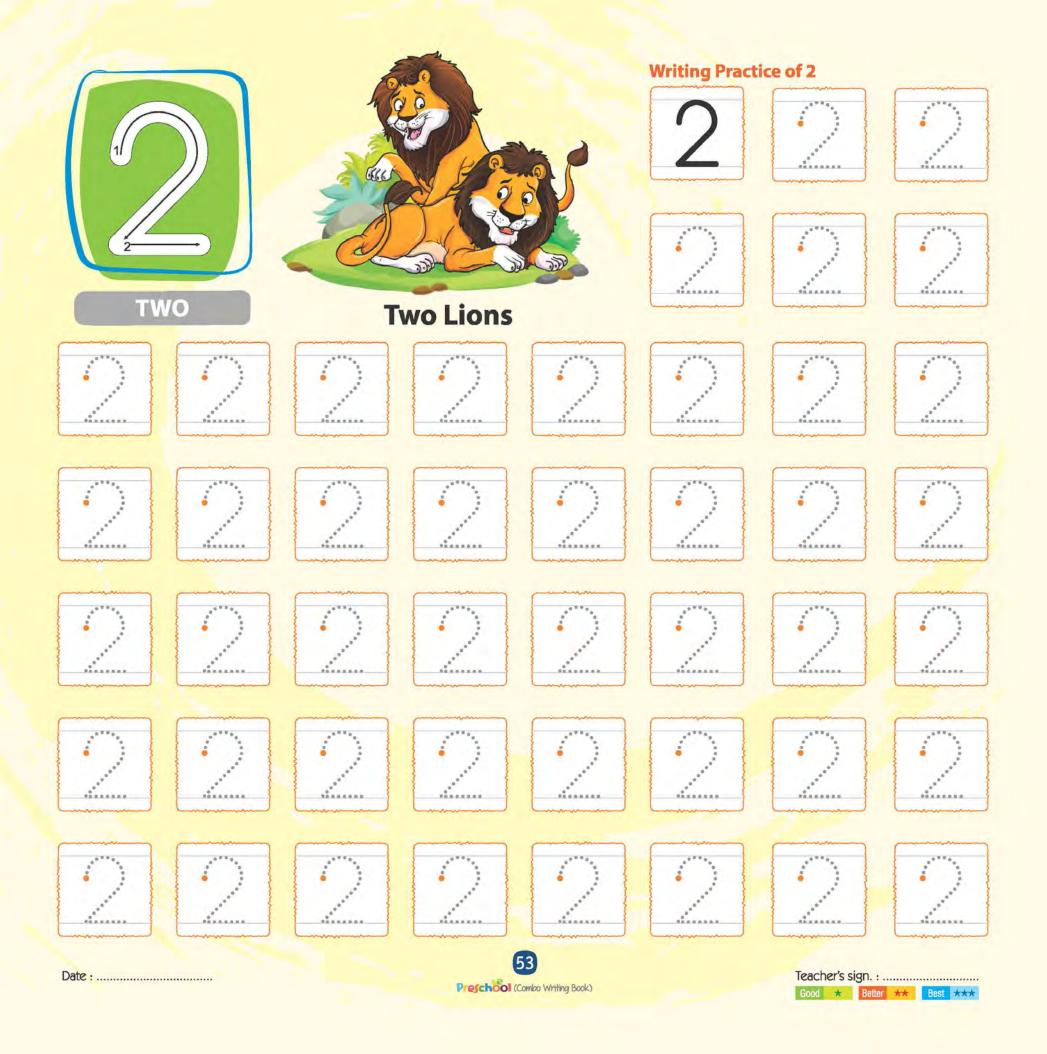

| S |   |   |   |   |   |   |   |
| Ś |   |   |   |   |   |   |   |
| S |   |   |   |   |   |   |   |

42 Preschool (Combo Writing Book)





| Set. St.          | 0                 |
|-------------------|-------------------|
| $\langle \rangle$ | $\langle \rangle$ |
|                   | it is             |



Preschool (Combo Writing Book)













Proschool (Combo Writing Book)



Date : .....

3

ऊन







| and the |    | 1 milit |
|---------|----|---------|
| and all | 12 | 112     |

| Å  | Æ  | k | -de | At | 水 | At   | k |
|----|----|---|-----|----|---|------|---|
| Å  | k  | k | Å   | 12 | * | *    | Å |
| Æ  | 12 |   | 表   | *  | k | - At | k |
| k  |    |   |     |    |   |      |   |
| At |    |   |     |    |   |      |   |
| Å  |    |   |     |    |   |      |   |

























Colour the big square as the small square.











# The Rectangle

------Colour the big rectangle as the small rectangle.





Good ★ Better ★ Best ★★★