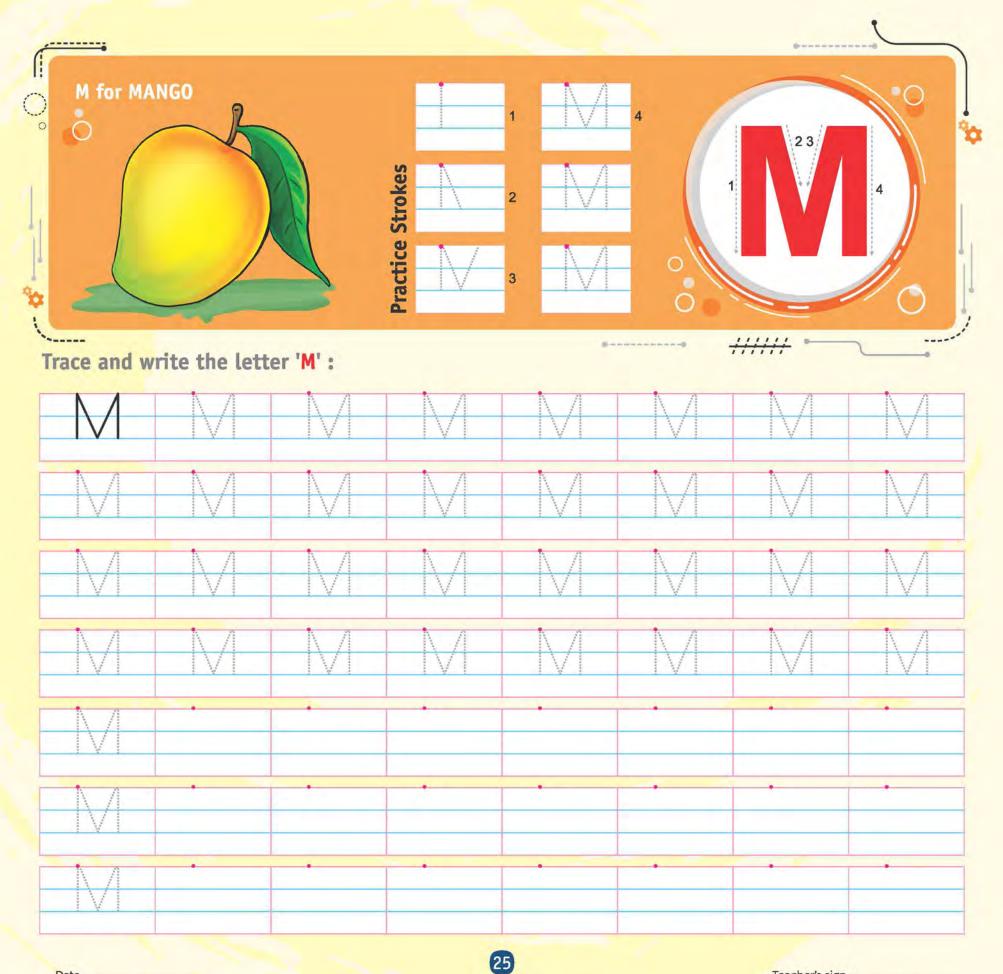

#### **ALPHABET WRITING**

Date : .....

Preschool (Combo Writing Book)

| Ć          |            |                |          |                  |   |   |   | 5 |
|------------|------------|----------------|----------|------------------|---|---|---|---|
| $\bigcirc$ | B for BO   |                |          |                  | 1 |   |   | 2 |
| 1          | E.         |                | 3        | Practice Strokes | 2 |   |   | 3 |
| - 00       |            | Ab             | >        | Practic          | 3 |   |   |   |
| Т          | race and w | rite the lette | er 'B' : |                  | - |   |   |   |
|            | В          | В              | В        | В                | B | 3 | В | B |
|            | B          |                |          |                  |   | В |   | B |
|            | B          | В              | B        | В                | В |   | B | B |
|            | B          | В              | B        | В                | B |   | B | B |
|            | B          | •              | •        | •                | • | • | • | • |
|            | B          | •              | •        | •                | • |   | • | • |
|            |            | •              | +        |                  | • | • | • | • |
| L          | 3t         |                |          |                  |   |   |   |   |