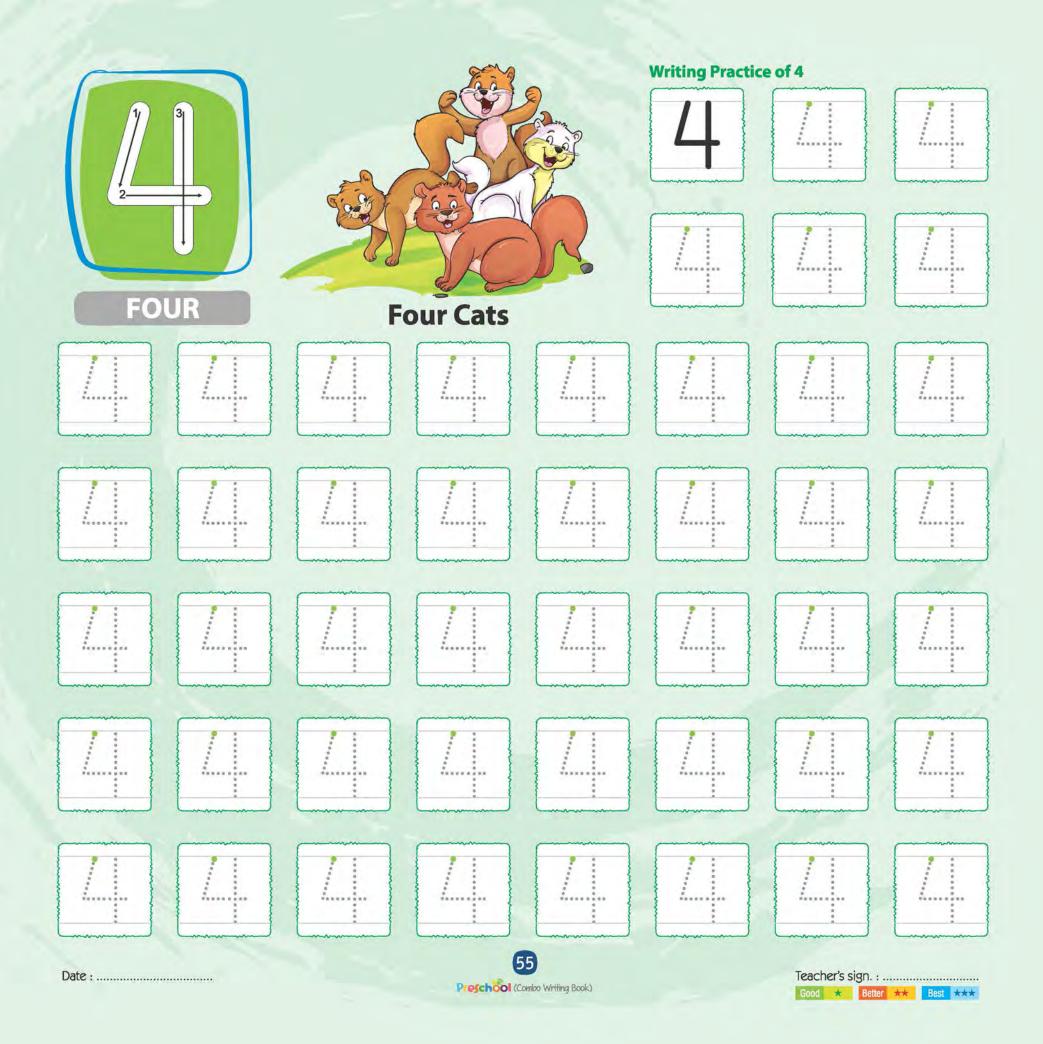

|   |   |   |   |   |   |   |
| Ś |   |   |   |   |   |   |   |
| S |   |   |   |   |   |   |   |

42 Preschool (Combo Writing Book)





| Set. St.          | 0                 |
|-------------------|-------------------|
| $\langle \rangle$ | $\langle \rangle$ |
|                   | it is             |



Preschool (Combo Writing Book)













Proschool (Combo Writing Book)



Date : .....

3

ऊन







| and the |    | 1 milit |
|---------|----|---------|
| and all | 12 | 112     |

| Å  | Æ  | k | -de | At | 水 | At   | k |
|----|----|---|-----|----|---|------|---|
| Å  | k  | k | Å   | 12 | * | *    | Å |
| Æ  | 12 |   | 表   | *  | k | - At | k |
| k  |    |   |     |    |   |      |   |
| At |    |   |     |    |   |      |   |
| Å  |    |   |     |    |   |      |   |

























Colour the big square as the small square.











# The Rectangle

------Colour the big rectangle as the small rectangle.





Good ★ Better ★ Best ★★★