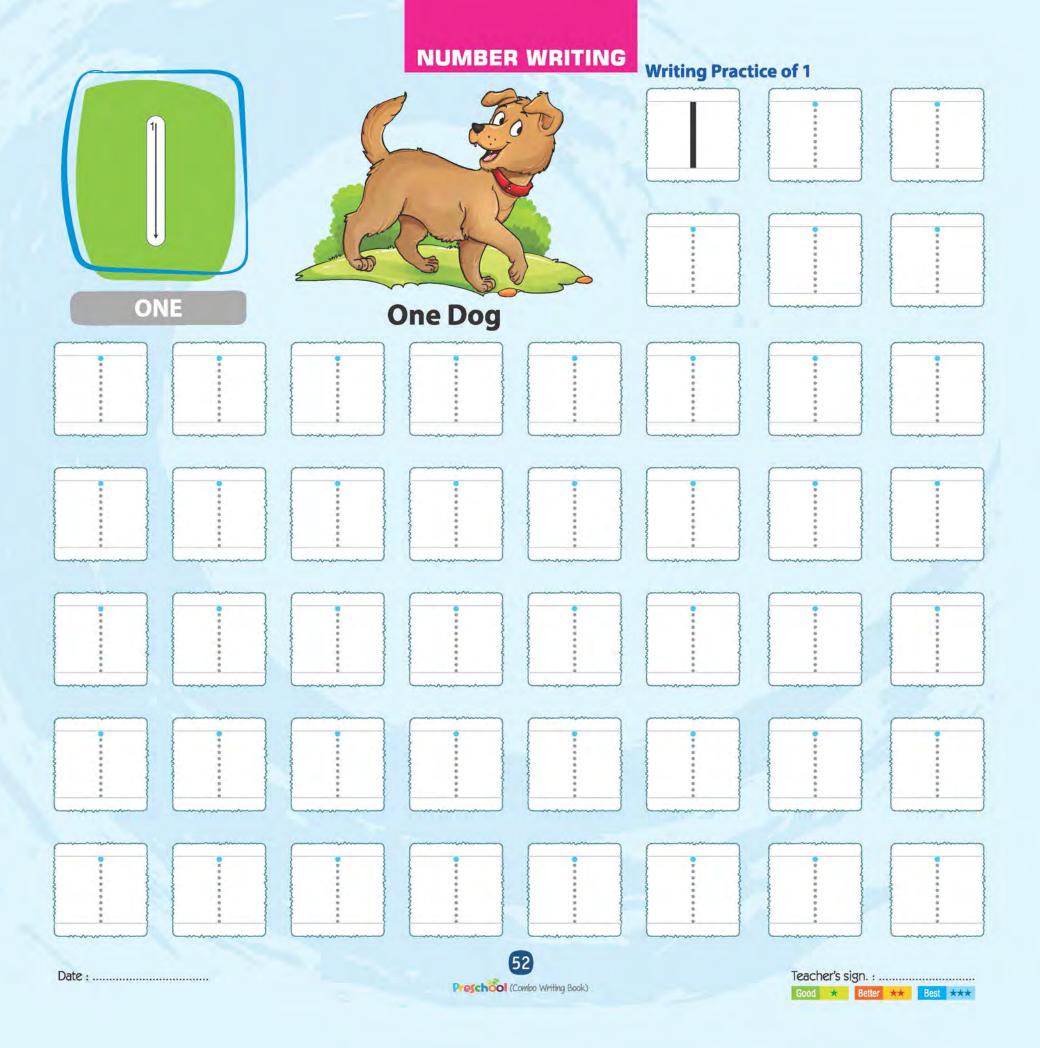

|
| S |   |   |   |   |   |   |   |
| Ś |   |   |   |   |   |   |   |
| S |   |   |   |   |   |   |   |

42 Preschool (Combo Writing Book)





| Set. St.          | 0                 |
|-------------------|-------------------|
| $\langle \rangle$ | $\langle \rangle$ |
|                   | it is             |



Preschool (Combo Writing Book)













Proschool (Combo Writing Book)



Date : .....

3

ऊन







| and the |    | 1 milit |
|---------|----|---------|
| and all | 12 | 112     |

| Å  | Æ  | k | -de | At | 水 | At   | k |
|----|----|---|-----|----|---|------|---|
| Å  | k  | k | Å   | 12 | * | *    | Å |
| Æ  | 12 |   | 表   | *  | k | - At | k |
| k  |    |   |     |    |   |      |   |
| At |    |   |     |    |   |      |   |
| Å  |    |   |     |    |   |      |   |

























Colour the big square as the small square.











# The Rectangle

------Colour the big rectangle as the small rectangle.





Good ★ Better ★ Best ★★★